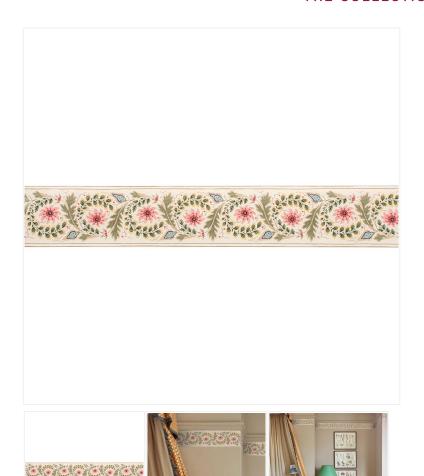

## FLORAL TRAIL BORDER NARROW ORIGINAL

SGWBDFTNO \$184.00

Designed to complement our wallpaper collection or to be used alone, it was important to Mary and Nicole that the borders were above all else, versatile and playful.

Our borders can be used around door and window frames and other architectural details, or to create extra interest. Co-ordinating with our Floral Trail wallpaper, it was inspired by a textile first designed hundreds of year ago. Mary and Nicole like to use this border with its versatile width as an elegant solution to a room.

Reimagining a historic pattern into a timeless print encapsulates the Salvesen Graham Future Heritage aesthetic. This patten has been designed to compliment all pieces in Salvesen Graham The Collection, allowing the individual to create a unique home with ease. Printed in England on luxuriously thick paper, our borders are the perfect backdrop to a quintessentially British interior.